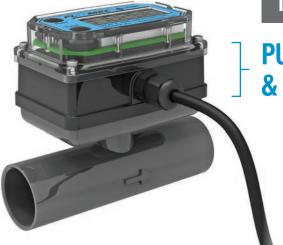

PULSE ACCESS, EXTERNAL POWER, & SCALED PULSE MODULE

- Shown on a TM Series Water Meter with Q9 Display

The FLOMEC® Pulse Access, External Power, and Scaled Pulse Module provide a scaled digital signal from your FLOMEC® meter by accessing circuitry from the onboard display readout.

This kit comes complete, ready to install between the display and meter body. It also has 10 feet (3 meters) of preinstalled cable. The module requires both a FLOMEC® turbine meter and a Q9 display electronics.